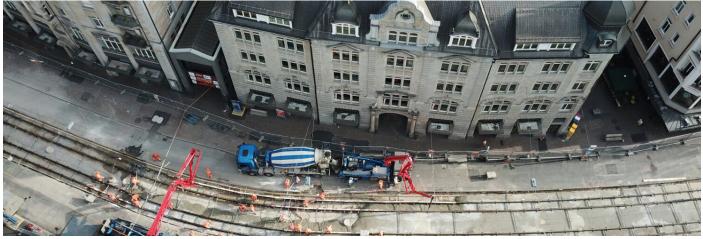

**Cost-effective** 

renewal of tram tracks - "Zurich City"

To accelerate the construction progress economically and efficiently, early-strength concrete is becoming increasingly important not only in infrastructure but also in the following areas of application: