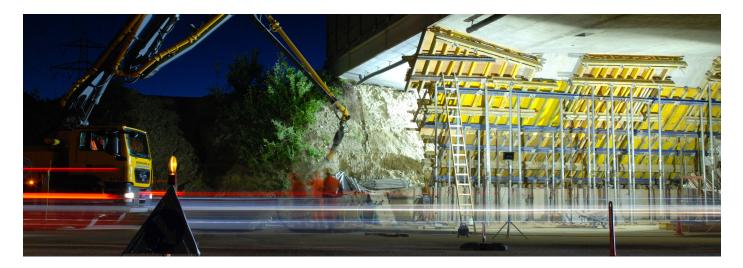

- Securing of excavation pits
- Special foundation engineering

renewal of railway tunnel base - "Russentunnel"

casting of railway bridge deck - "Senseviadukt"