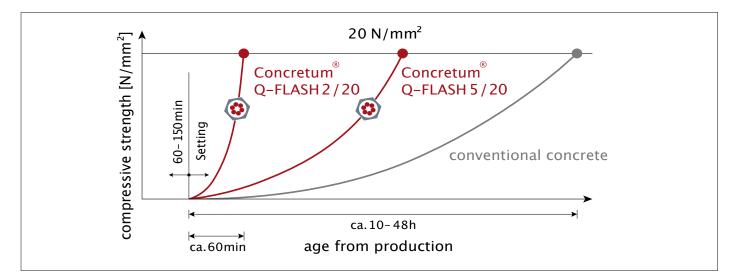

## **Precast industry**

**Precast concrete elements** Early formwork removal

**Technical properties** 

renewal of railway bridge - "Gornergratbahn"

| Strength class             | C40/50                                        |
|----------------------------|-----------------------------------------------|
| Exposure class             | XC4, XD3, XF2                                 |
| Max. aggregate size        | 8-32 mm                                       |
| Consistency                | low slump to pumpable                         |
| Strength development       | $f_{c} > 20 \text{ N/mm}^2 \text{ after 5 h}$ |
| Concrete moisture          | ≤ 4 CM-% after 6 h                            |
| Open time adjustable       | up to 150 min                                 |
| Fresh concrete temperature | 5 - 30 °C                                     |