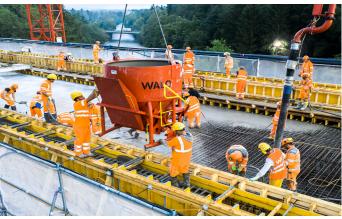

- Securing of excavation pits
- Special foundation engineering

renewal of railway tunnel base - "Russentunnel"

casting of railway bridge deck - "Senseviadukt"