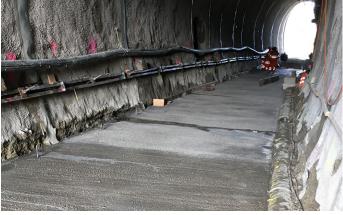

- Securing of excavation pits
- Special foundation engineering

renewal of railway tunnel base - "Russentunnel"

casting of railway bridge deck - "Senseviadukt"